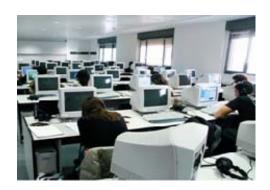

#### Scenario: University

A University has classrooms located at different distances of 180 meters, 240 meters, 260 meters and 540 meters from the server room. The teaching materials need to be transferred from the servers to the classrooms. They need a network solution that can work over distances of at least 450 meters.