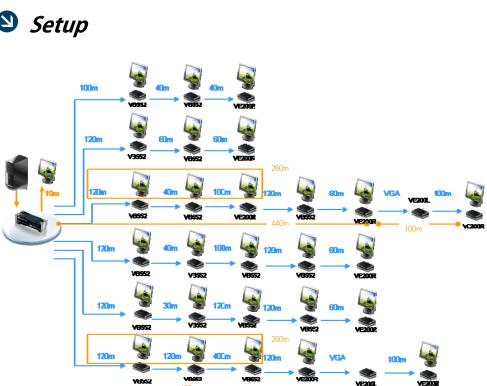

# Setup

### Benefits

- Multiple displays with multi-level cascades that support expansion to thousands of displays
- Supports long distance transmission using Cat 5e cable – extend displays up to 150 meters; and up to 500 meters when combined with ATEN receiving devices such as VB552 and VE200
- Stable connection and high resolution media sharing over long distances
- Ensure quality over long distance by adding a VE510 and/or ATEN's low skew cat5e cable to minimize RGB skew issues